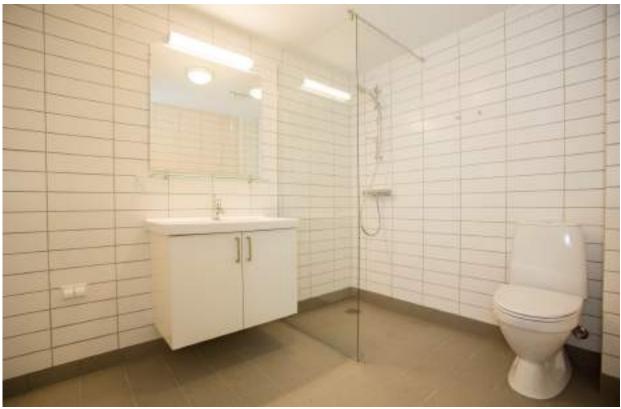

# Deep renovation - Inside

- Kitchen/Bathrooms
- Installations (heating/electricity/water/ventilation)
- Walls/floors/ceilings