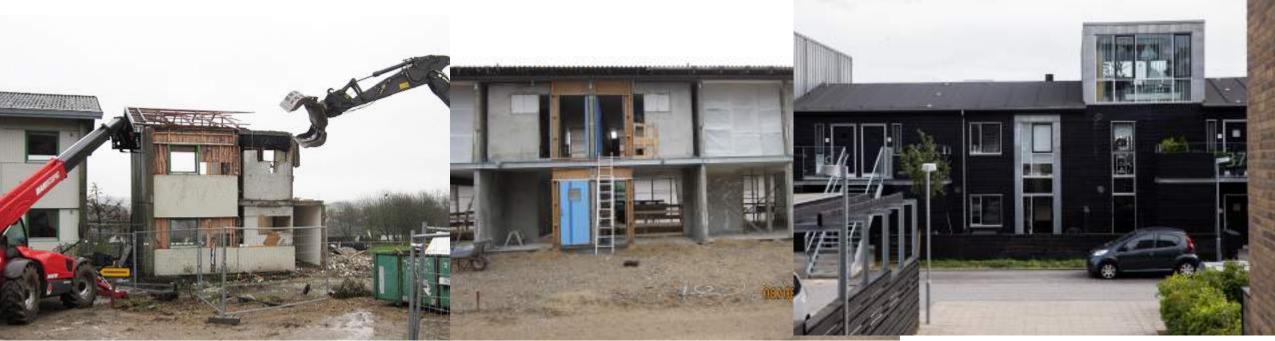

# Deep renovation - from the outside

# Deep renovation - Inside

- Kitchen/Bathrooms
- Installations (heating/electricity/water/ventilation)
- Walls/floors/ceilings