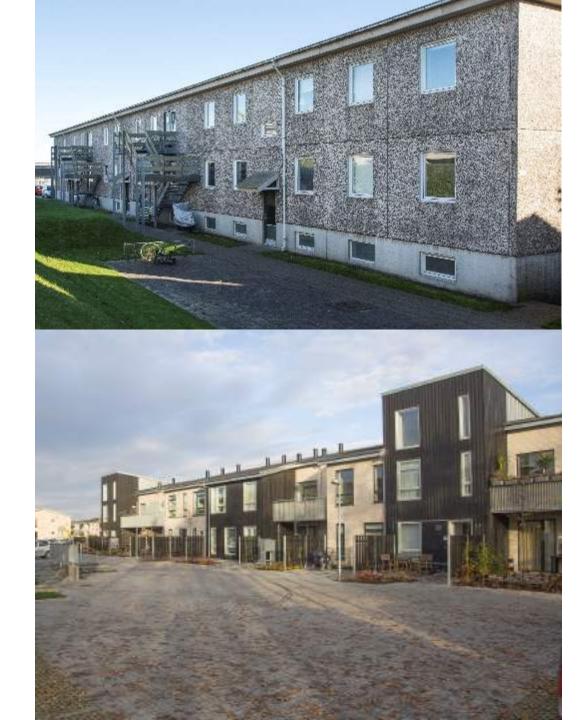

# Deep renovation - from the outside

# Deep renovation - Inside

- Kitchen/Bathrooms
- Installations (heating/electricity/water/ventilation)
- Walls/floors/ceilings