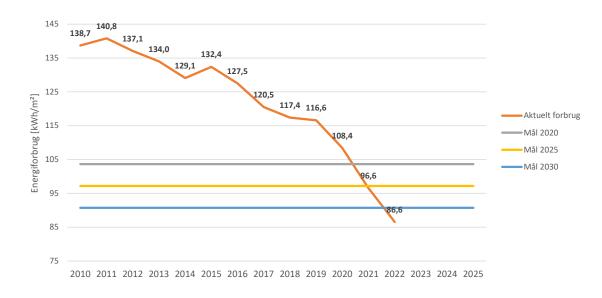

## Sustainability

- Policies extend to the entire organization
- The 3 Bottom Lines
- Energy efficiency targets
- Partnerships with the energy sector and Aalborg University