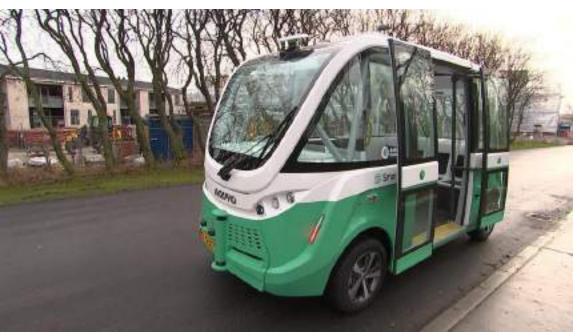

#### Infrastructure

- From path to "soft main street"
- Linking the neighborhoods of the district
- Self-driving buses