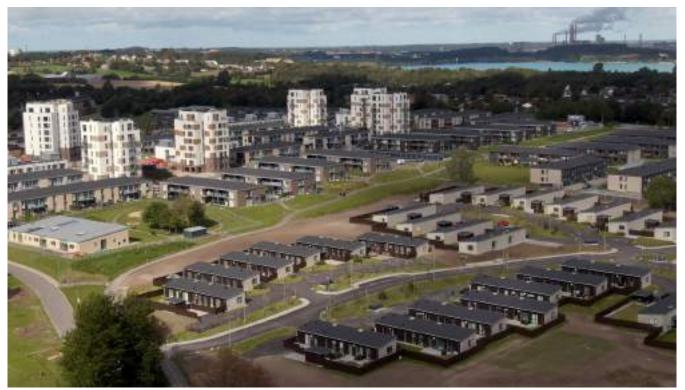

# **Aalborg East**

- Expanded in the period 1967-82
- Large concentration of public housing (3,000 units)
- For many decades a socially deprived residential area

## **Master plans**

- Renovation
- Densification
- Landscape
- Infrastructure
- Urban strategic cooperation with the municipality and private investors