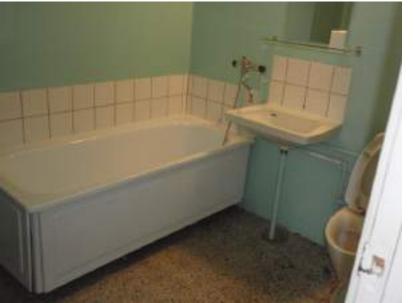

# Deep renovation - Inside

- Kitchen/Bathrooms
- Installations (heating/electricity/water/ventilation)
- Walls/floors/ceilings