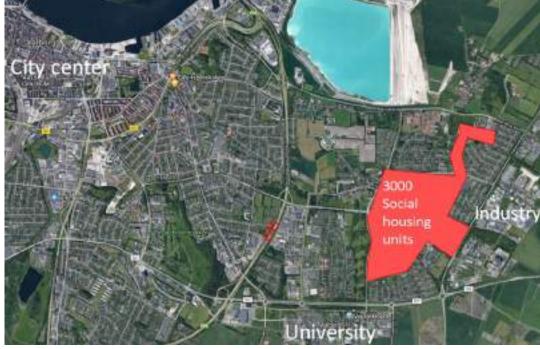

# **Aalborg East**

- Expanded in the period 1967-82
- Large concentration of public housing (3,000 units)
- For many decades a socially deprived residential area