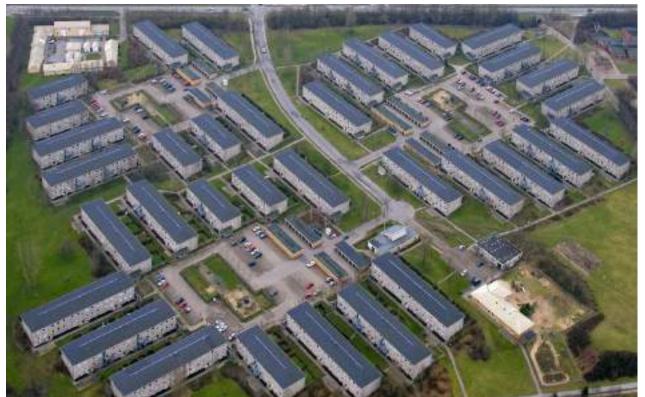

# **Aalborg East**

- Expanded in the period 1967-82
- Large concentration of public housing (3,000 units)
- For many decades a socially deprived residential area

## **Master plans**

- Renovation
- Densification
- Landscape
- Infrastructure
- Urban strategic cooperation with the municipality and private investors