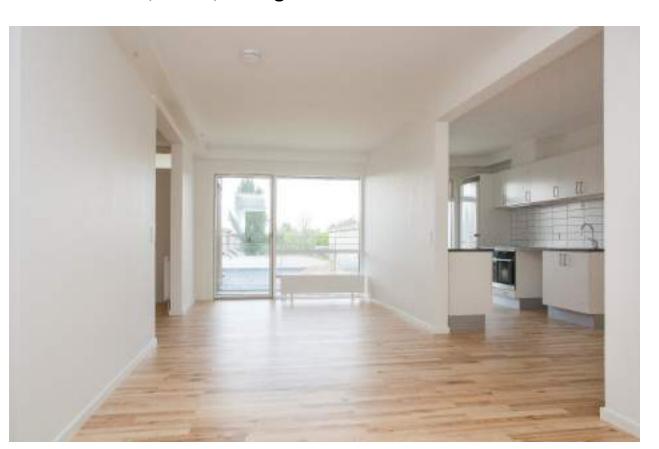

# Deep renovation - Inside

- Kitchen/Bathrooms
- Installations (heating/electricity/water/ventilation)
- Walls/floors/ceilings