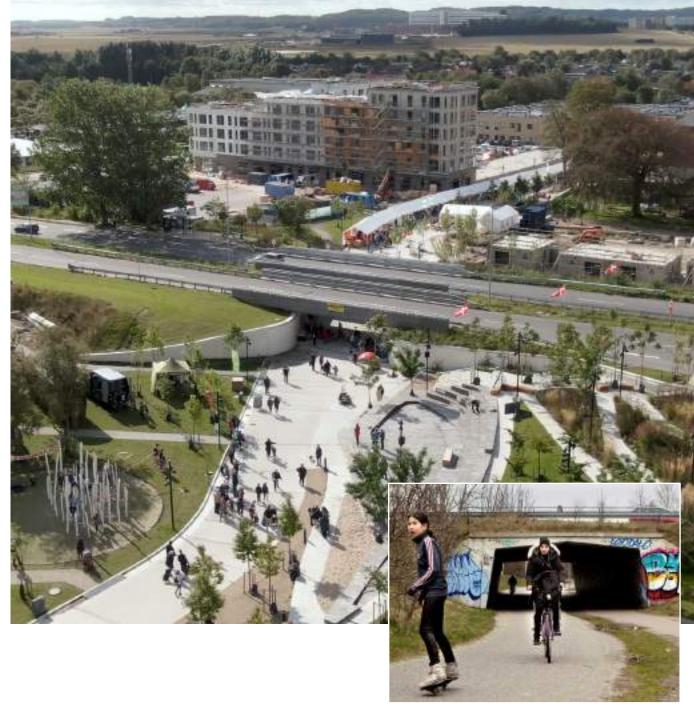

#### Infrastructure

- From path to "soft main street"
- Linking the neighborhoods of the district
- Self-driving buses