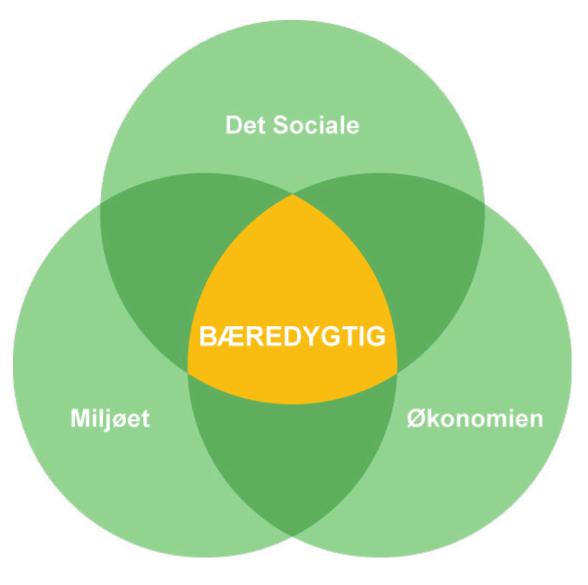

## Sustainability

- Policies extend to the entire organization
- The 3 Bottom Lines
- Energy efficiency targets
- Partnerships with the energy sector and Aalborg University